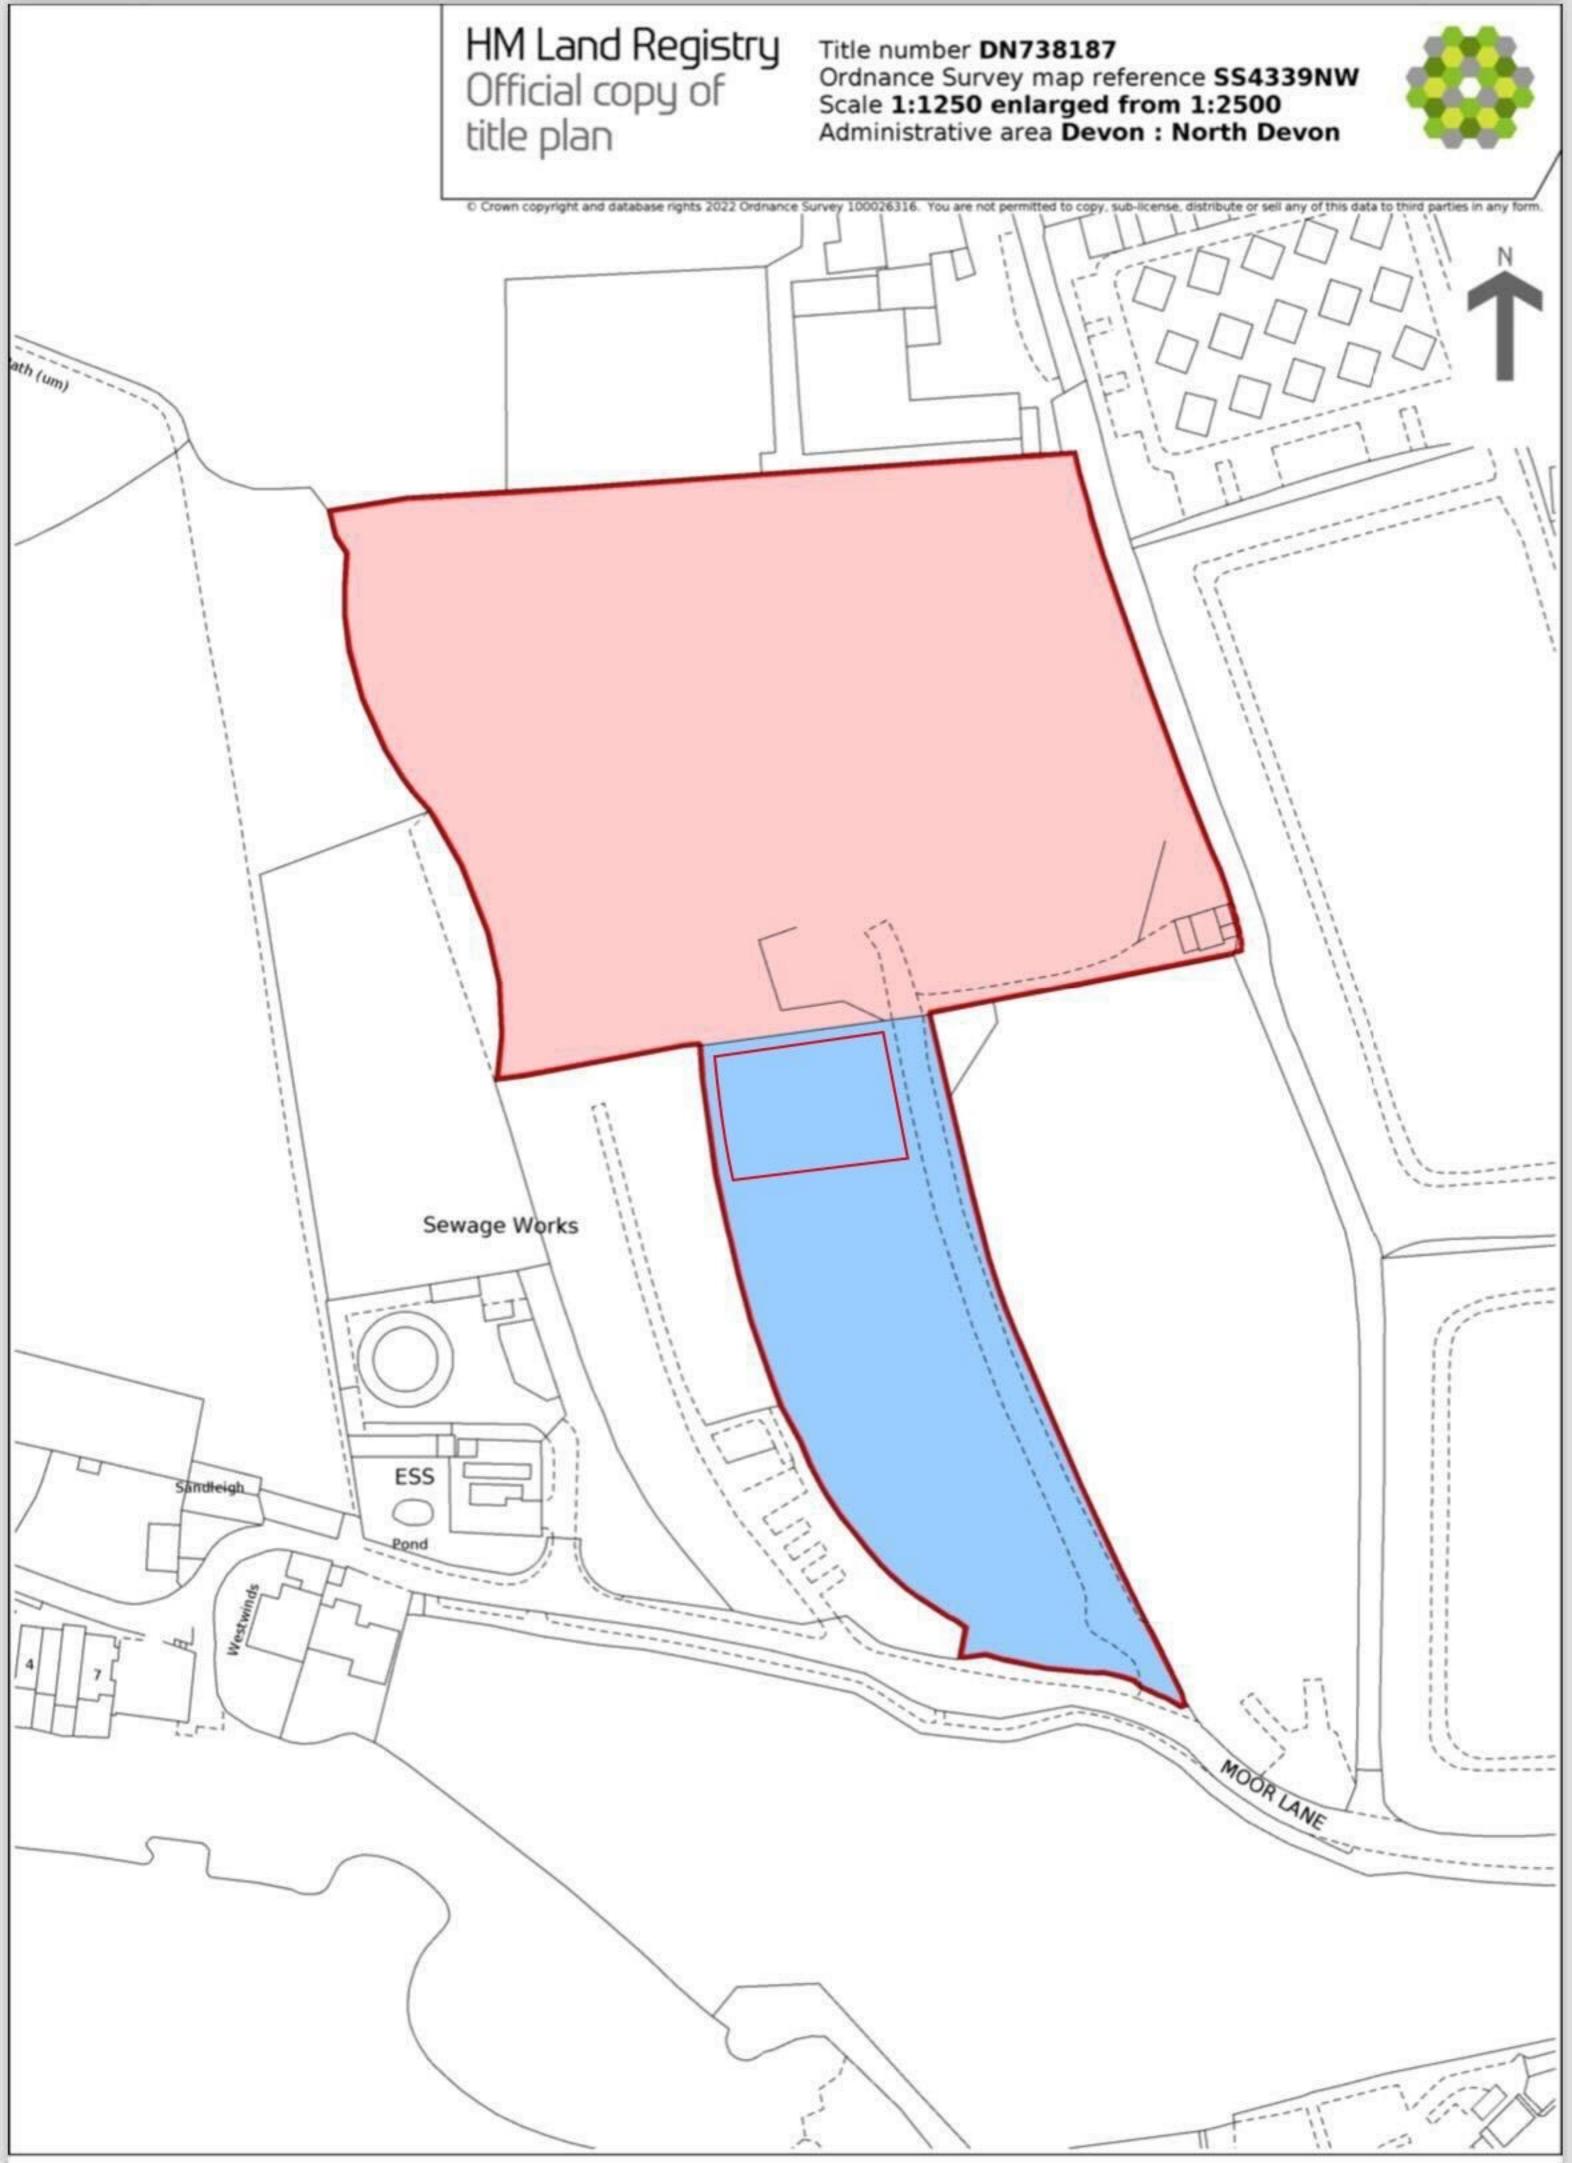

| Part 1 – Pro | emises details                                     |          |                             |  |  |  |  |  |  |
|--------------|----------------------------------------------------|----------|-----------------------------|--|--|--|--|--|--|
| Postal name  | e and address of premises or, if none, o           | ordnand  | ce survey map reference or  |  |  |  |  |  |  |
| description  | description Freshwell camping                      |          |                             |  |  |  |  |  |  |
|              | Moor Lane,                                         |          |                             |  |  |  |  |  |  |
|              | Croyde bay                                         |          |                             |  |  |  |  |  |  |
| Post Town    |                                                    | Postco   | de EX33 1NP                 |  |  |  |  |  |  |
| Telephone i  | number at premises (if any)                        |          |                             |  |  |  |  |  |  |
| Non-domes    | tic rateable value of premises £ 11,7              | 50       |                             |  |  |  |  |  |  |
|              |                                                    |          |                             |  |  |  |  |  |  |
| Part 2 – Ap  | plicant details                                    |          |                             |  |  |  |  |  |  |
| Please state | e whether you are applying for a premis            | ses lice | nce as                      |  |  |  |  |  |  |
|              | Please select 'X'                                  |          |                             |  |  |  |  |  |  |
| a) an indivi | dual/individuals*                                  | X        | please complete section (A) |  |  |  |  |  |  |
|              |                                                    |          |                             |  |  |  |  |  |  |
| b) a person  | other than an individual*                          |          |                             |  |  |  |  |  |  |
| i.           | as a limited company/limited liability partnership |          | please complete section (B) |  |  |  |  |  |  |
| ii.          | as a partnership (other than limited liability)    |          | please complete section (B) |  |  |  |  |  |  |
| iii.         | as an unincorporated association, or               |          | please complete section (B) |  |  |  |  |  |  |
| iv.          | other (for example a statutory corporation)        |          | please complete section (B) |  |  |  |  |  |  |
|              |                                                    |          |                             |  |  |  |  |  |  |
| c) a recogni | sed club                                           |          | please complete section (B) |  |  |  |  |  |  |